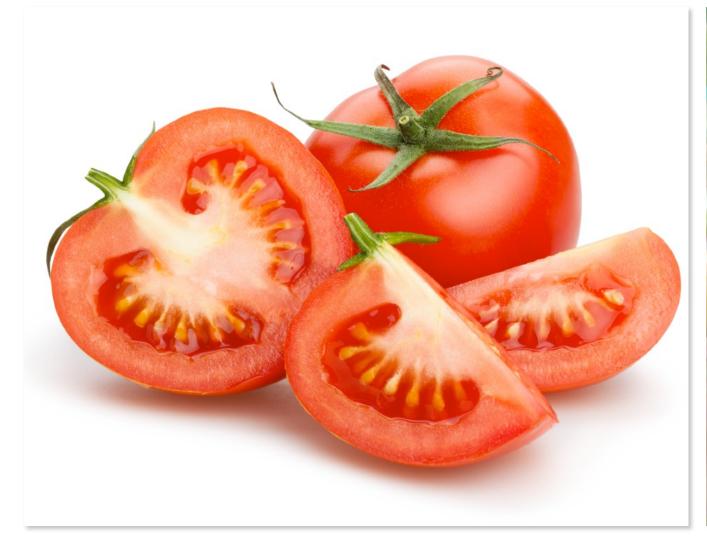

## Variety Highlights

Deep red colour fruits with thin skin
Fruit: 80-90 gm, Sour taste, Flat Round shape
Maturity: 50-55 days from transplanting
Firm body suitable for crated transportation
Medium Tolerance to Leaf Curl Virus
Wide adaptable Large determinate plants